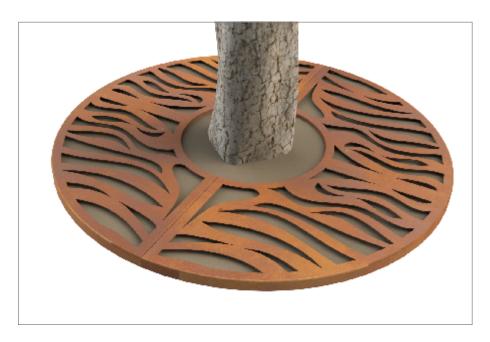

## Tree Grille | ASF Rivulet Round Laser Cut Tree Grille Corten

**Material:** 

ASF Laser cut grilles can be manufactured in stainless steel (grades 304 & 316 available), mild steel or corten steel

Finish:

Stainless Steel finished brush polished. Other Polish finishes or mill finished also available Mild steel grilles are finished galvanised and can be powder coated in any RAL/BS colour if needed Corten steel grilles are left bare metal to passivate to a rust coloured finish