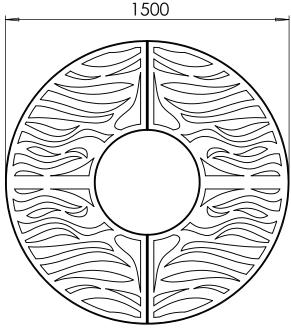

**Dimensions:** 

ASF laser cut grilles are available in sizes from  $\phi$  800mm to  $\phi$  2500mm. Other sizes, rectangular and hexagonal laser cut grilles are also available

**Design Options:** 

ASF laser cut grilles can have design alterations, or be manufactured to a completely bespoke design if required